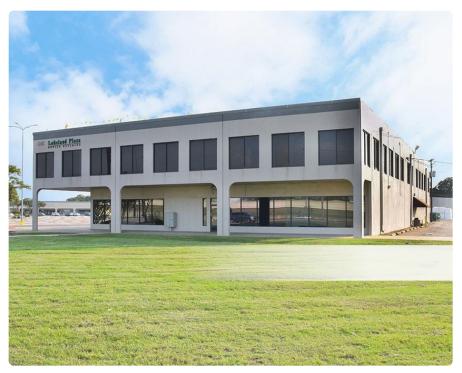

## 1165 South Stemmons Fwy

1165 South Stemmons Fwy, Lewisville, TX 75067 Retail Community Center 22,308 SF

For Lease **\$6.5 - \$19.7/SF/YR** 

Property Size 182,666 SF

Property Tenancy Multi-Tenant

Date Updated Jan 17, 2022